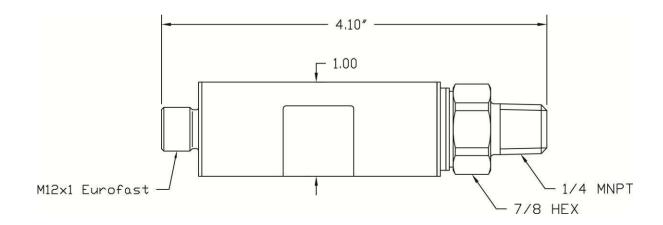

±0.1% BFSL of line pressure **Over Range** 2X Rated Pressure, standard

**Protection** (For higher proof pressures, contact factory)

**Burst Pressure** 5X or 60,000PSI of line pressure, whichever is less

Pressure Cycles > 100 million full pressure cycle

## **Environmental Data**

#### **Temperature**

Operating -40 to 85°C (-40 to 185°F)

Storage -50 to 105°C (-58 to 221°F)

0-100% relative humidity, non-condensing

#### **Thermal Limits**

Compensated Range -20-70°C (-4 to 158°F)

#### Other

**Shock** 100G, 11 msec, 1/2 sine **Vibration** 10G peak, 20 to 2000 Hz.

EMI/RFI Protection: Yes
Rating: IP-66

## **Electrical Data**

Excitation 10-28VDC

Current Consumption: < 10mA

Set Point See Chart

Output Load: 1 Amp, Resistive

Yes

Reverse Polarity

**Protection** 

# **Dimensions**





# Ordering Information



#### Options= 000

\*For optional pressure ports and electrical interfaces please consult factory. 1/8" NPT Male not available under 50PSI or with 316L. F250C Female Autoclave is the only option for 10,000 to 20,000PSI, not available in 316L. \*\*316L available up to 10,000 PSI. For Inconel 718 consult factory on availability.

# 联系方式



地址: 深圳市南山区创业路恰海广场东座 2408 邮编: 518000 电话: (+86) 0755 2641 9890 传真: (+86) 0755 2641 9680 电子邮箱: sales@bill-well.com