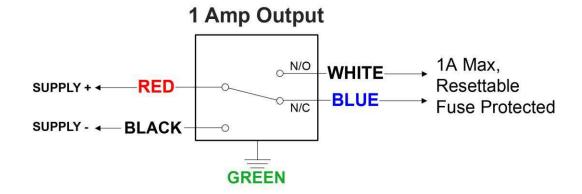

## **Electrical Data**

Excitation 10-28VDC

Current Consumption: < 10mA

Set Point See Chart

Output Load: 1 Amp, Resistive

Yes

Reverse Polarity

**Protection** 