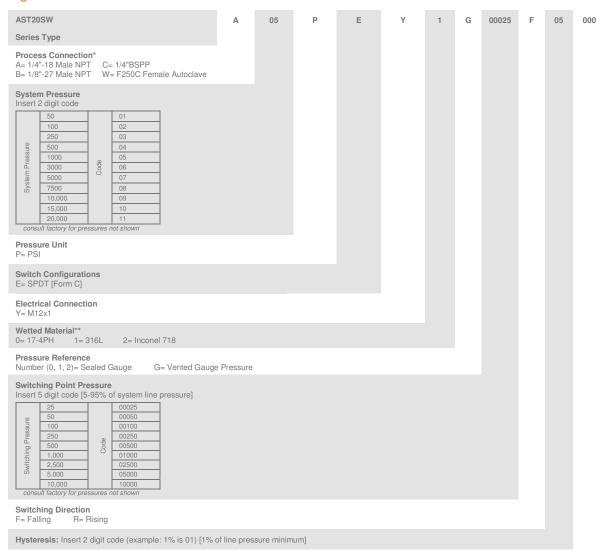

# Ordering Information

#### Options= 000

\*For optional pressure ports and electrical interfaces please consult factory. 1/8" NPT Male not available under 50PSI or with 316L. F250C Female Autoclave is the only option for 10,000 to 20,000PSI, not available in 316L. \*\*316L available up to 10,000 PSI. For Inconel 718 consult factory on availability.