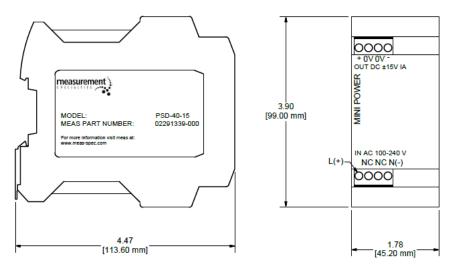

5 to 264 VAC  | Output Voltage           | ±15 VDC ±1%        |  |
| Input Frequency         | 45 to 65 Hertz | Output Current           | 1 Amp continuous   |  |
| Input current at 120VAC | 600mA maximum  | Ripple                   | <30mV peak to peak |  |
| Input current at 230VAC | 400mA maximum  | Overload protection      | Internal fuse      |  |
|                         |                | Short circuit protection | Internal fuse      |  |
| Other                   |                |                          |                    |  |
| Operating temperature   | -25°C to +70°C | Storage temperature      | -40°C to +85°C     |  |
| Weight                  | 250 grams      | Conductor cross-section  | 2.5 mm² maximum    |  |

# PSD 40-15 - Dual Rail DC Power Supply

## **DIMENSIONS**



Dimensions are in inch [mm]

# **ORDERING INFORMATION**

| Description                          | Part Number  |
|--------------------------------------|--------------|
| PSD 40-15, Dual Rail DC Power Supply | 02291339-000 |

## 联系方式



广东省深圳市南山区创业路怡海广场东座2407 邮编:518000 电话:+86 755 2641 9890 传真:+86 755 2641 9680

电子邮箱:sales@bill-well.com